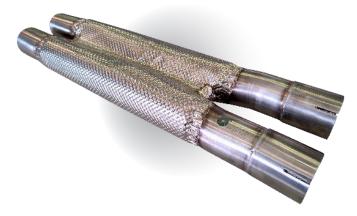

#### F430

FE.013.C01 COUPE'/SPIDER KATBACK EXHAUST WITH STANDARD VALVES

FE.014.C01 COUPE'/SPIDER SPORT CAT (LEFT+RIGHT) FE.018.C01 MANIFOLDS (LEFT+RIGHT)

For more information: marketing.tflitaly@gmail.com +39 3283348810