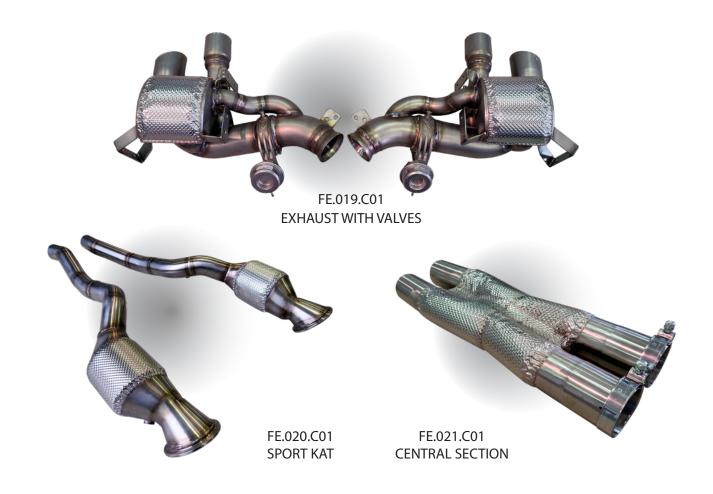

#### 812 / SUPERFAST / GTS

For more information: marketing.tflitaly@gmail.com +39 3283348810

#### **CALIFORNIA T**

FE.016.C01 EXHAUST WITHOUT VALVES

FE.017.C01 CENTRAL SECTION

For more information:marketing.tflitaly@gmail.com+39 3283348810www.tfl-italy.it