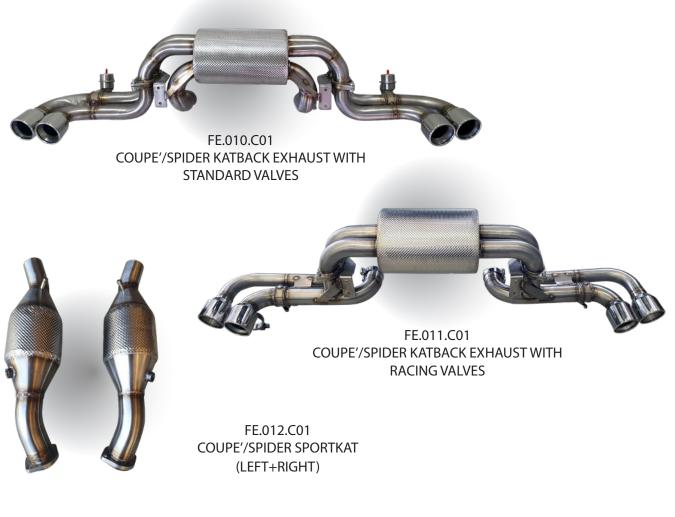

#### F430

FE.013.C01 COUPE'/SPIDER KATBACK EXHAUST WITH STANDARD VALVES

FE.014.C01 COUPE'/SPIDER SPORT CAT (LEFT+RIGHT) FE.018.C01 MANIFOLDS (LEFT+RIGHT)

For more information: marketing.tflitaly@gmail.com +39 3283348810