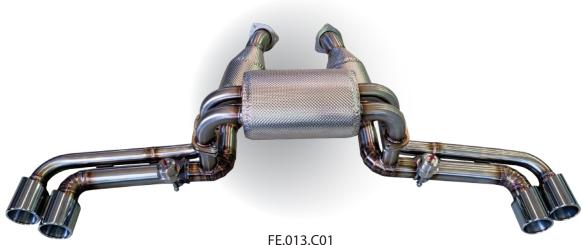

#### F430

FE.013.C01 COUPE'/SPIDER KATBACK EXHAUST WITH STANDARD VALVES

FE.014.C01 COUPE'/SPIDER SPORT CAT (LEFT+RIGHT) FE.018.C01 MANIFOLDS (LEFT+RIGHT)

For more information: marketing.tflitaly@gmail.com +39 3283348810