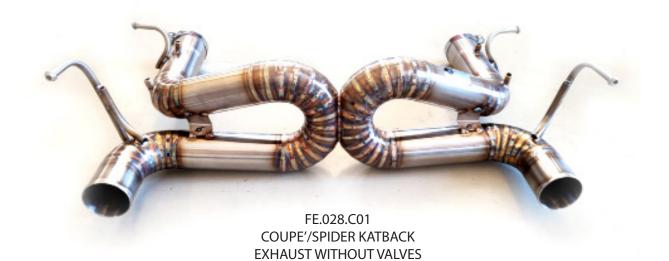

#### 488 GTB

FE.001.C01 COUPE'/SPIDER KATBACK EXHAUST WITH VALVES

FE.002.C01 COUPE'/SPIDER SPORTKAT (LEFT+RIGHT)

FE.003.C01 COUPE'/SPIDER DOWNPIPE (LEFT+RIGHT)

For more information: marketing.tflitaly@gmail.com +39 3283348810 www.tfl-italy.it